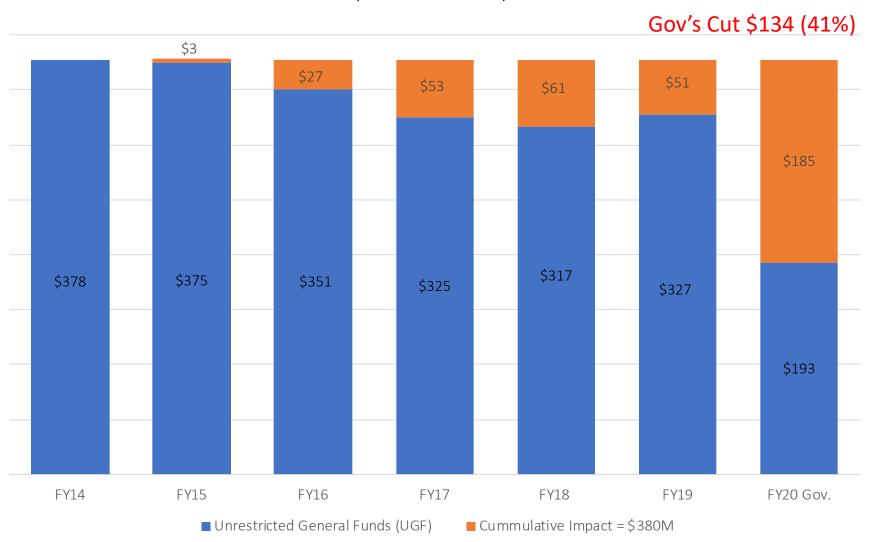

| 5,442          | +661 (14%)          | 10,400       |
| 5. Operate more cost effectively                                     |                  |                  |                |                |                     |              |
| Decrease total cost of education (indirect and direct) per completer | \$107.3          | \$108.4          | \$103.0        | \$93.9         | -\$9.1 (-9%)        | \$59.0       |
| Increase annual completions per Full Time<br>Equivalent (FTE)        | 23/100           | 23/100           | 24/100         | 26/100         | +1.6 (6%)           | 35/100       |

Note: Information is reviewed annually as part of the President's performance compensation (quantitative performance goals)

#### Unrestricted General Funds History

(in millions of \$)





# ISSUES & PROSPECTS

- Natural Assets
  - Oil exploration and petroleum projects
  - Obligations for unpaid oil tax credits

#### Financial Assets

- Permanent fund percentage of value
- Long range fiscal plan
- Leveraging financial assets and expertise for Alaska

#### Enterprise Assets

- Are we investing in our critical Infrastructure (railroad, airports, energy)
- Is there an opportunity for recycling and leveraging capital?

# Download today's presentation at: commonwealthnorth.org/publications/