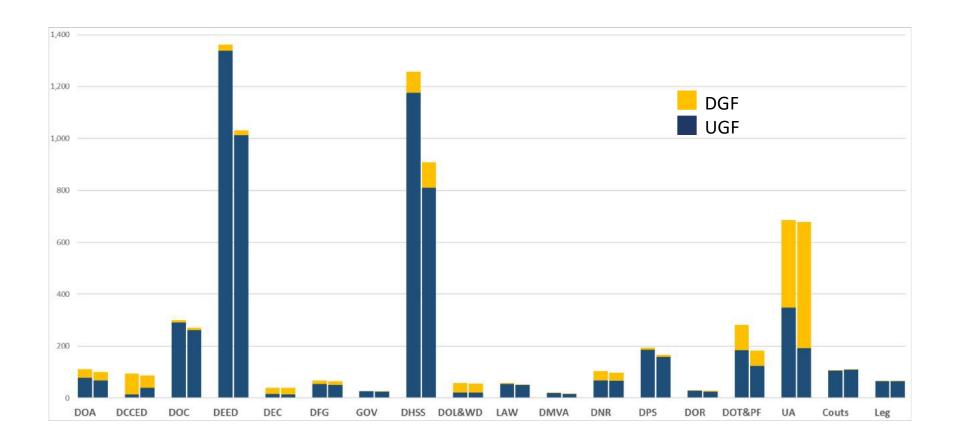

-----------|--|
| Agency Operations    | 4,008.0         | 940.5               | 2,202.6 | 7,151.1         |  |
| Statewide Operations | 437.6           | 238.3               | 36.5    | 712.4           |  |
| Total Operating      | 4,445.6         | 1,178.9             | 2,239.1 | 7,863.5         |  |
| Capital              | 143.4           | 69.3                | 1,027.7 | 1,240.4         |  |
| Fiscal Notes         | 44.2            | (23.6)              | -       | 20.5            |  |
| Total Appropriations | 4,633.2         | 1,224.5             | 3,266.7 | 9,124.4         |  |

| Surplus/(Deficit) | 20.4 | - | - | 20.4 |
|-------------------|------|---|---|------|
|-------------------|------|---|---|------|

#### UGF and DGF By Department - 12/14 Budget vs 2/13 Sponsor Substitute





## RESERVE FUND BALANCES & FINANCIAL FLEXIBILITY

|          | Funds                                 | Description                                                                                                                                                                                                                                                    | Balance as of<br>June 30, 2017<br>(\$mm) | Balance as of<br>June 30, 2018<br>(\$mm) | Balance as of<br>Feb 15, 2019<br>(\$mm) |
|----------|---------------------------------------|----------------------------------------------------------------------------------------------------------------------------------------------------------------------------------------------------------------------------------------------------------------