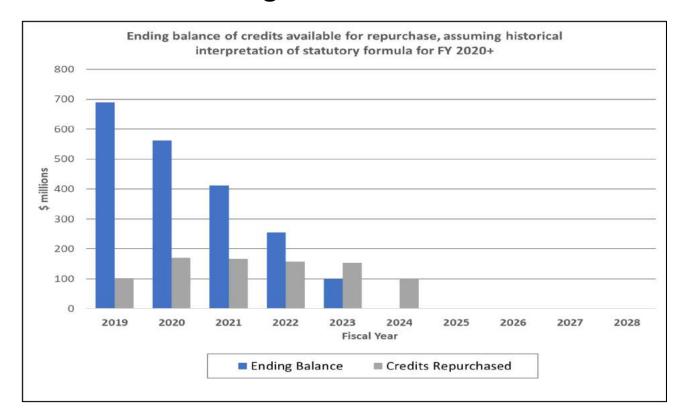

#### Outstanding "Cashable" Tax Credits

Source: Department of Revenue – Economic Research
Per AS 43.55.028, 10% of production tax levied, before credits, when ANS price forecast is \$60 or higher and 15% of production tax levied, before credits, when ANS price forecast is below \$60. Does not include changes in company behavior or credit transfers.