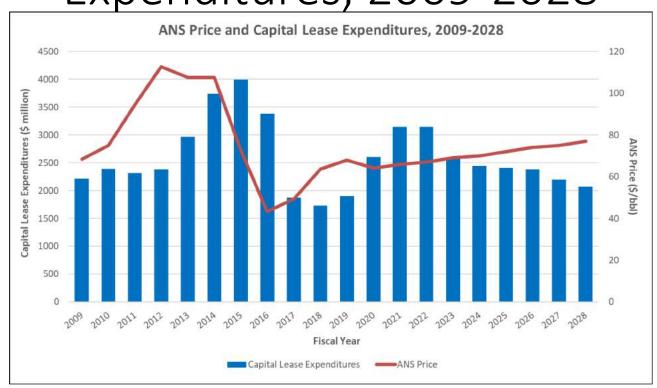

| FY 2020 | FY 2021 | FY 2022 | FY 2023 | FY 2024 | FY 2025 | FY 2026 | FY 2027 | FY 2028 |  |  |  |
| Fall 2018       | 5,495                                                            | 5,198   | 5,394   | 5,345   | 5,500   | 5,596   | 5,670   | 5,865   | 6,074   | 6,321   |  |  |  |
| Spring 2018     | 2,259                                                            | 2,276   | 2,336   | 2,343   | 2,401   | 2,468   | 2,625   | 2,783   | 2,831   | 2,983   |  |  |  |
| change          | 3,236                                                            | 2,922   | 3,057   | 3,002   | 3,099   | 3,128   | 3,046   | 3,082   | 3,244   | 3,338   |  |  |  |

Source: Department of Revenue – Economic Research

# ANS Price vs Capital Lease Expenditures, 2009-2028



Source: Department of Revenue - Economic Research, Fall 2018 Revenue Sources Book

### Constitutional Budget Reserve Fund

# CBR Annual Market Value in Billions



—Constitutional Budget Reserve

### **Alaska Permanent Fund Corporation**

| Alaska i    |        | anc    |        | ant    | <b>и</b> ОС |        | , ati  | OII    |
|-------------|--------|--------|--------|--------|-------------|--------|--------|--------|
| \$ Billions | FY'18  | FY'17  | FY'16  | FY'15  | FY'14       | FY'13  | FY '12 | FY '11 |
| Net Assets  | \$64.9 | \$59.8 | \$52.8 | \$52.8 | \$51.2      | \$44.9 | \$40.3 | \$40.1 |

**\$1.2** 

**\$-0.7** 

**\$0.5** 

1.02

\$3.2

\$1.3

\$5.6

**\$6.7** 

12.89

\$6.3

\$1.6

\$4.1

**\$5.7** 

10.74

\$2.2 | \$2.9

\$1.1

\$1.3

\$2.5

4.9

\$3.5

\$1.2

\$5.8

*