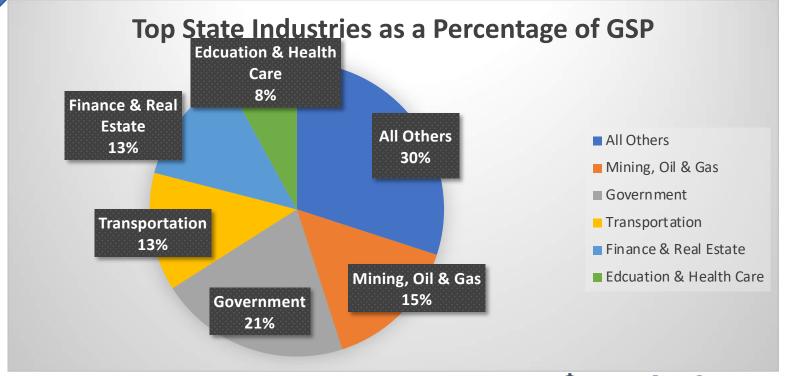

## Alaska's Economic Health

**Total Gross State Product – \$51.5 Billion** (2017)

Alaska's GSP fell 0.5% from 2016 National Average was up 2.2%

Per Capita Personal Income: \$57,179 (2017)

Up 2.3% from 2016 111% of the National Average of \$51,640