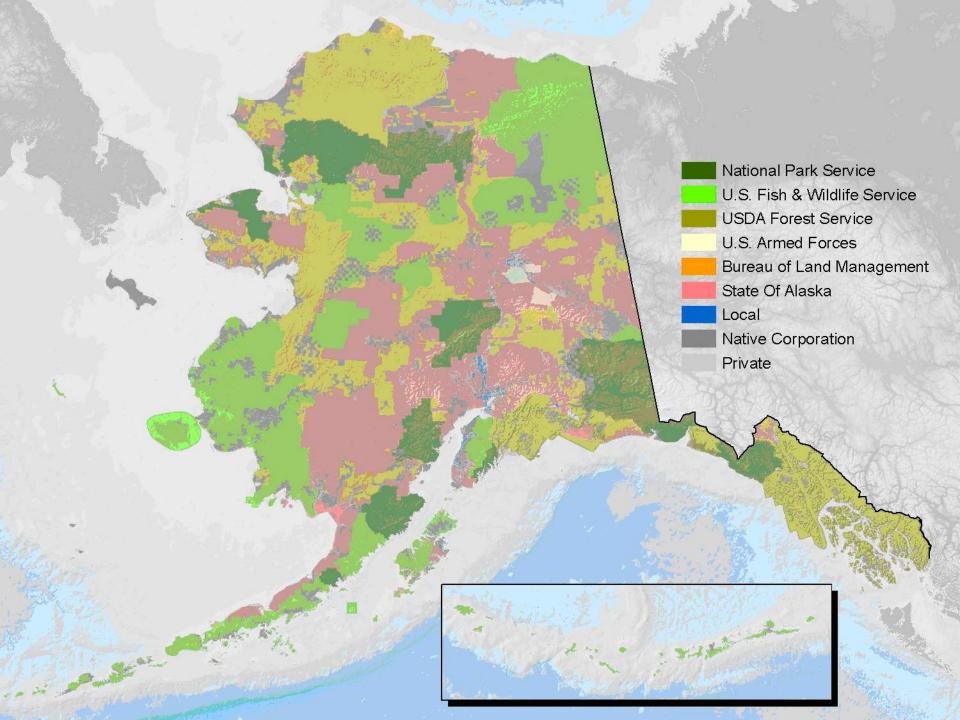

## Alaska as an "Owner State"

### Manages its assets as:

- Natural Resources, available for sale, lease, or conservation
- Financial Assets, intended to produce financial return
- Enterprises, intended to produce both financial return and key infrastructure