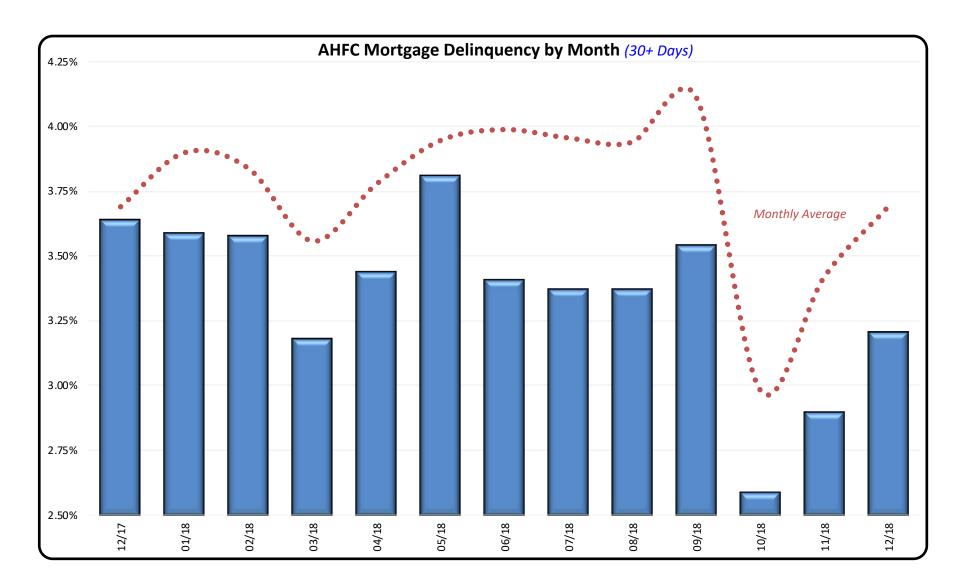

|  |

\$14.2

\$14.1

\$40.6

\$30.5

\$8.5

\$4.7

\$34.6

\$25.9

\$311.5

-\$3.4

-\$4.8

\$25.4

\$19.1

\$333.2

-\$17.9

-\$28.6

\$10.0

\$7.5

\$381.6

-\$30.4

-\$39.7

\$14.2

\$10.6

**Operating** 

**Expense** 

**Operating** 

Income

Change in

**Net Position** 

Adjusted Change in Net

**Position** 

Dividend to

State of AK

\$212.7

\$33.6

\$33.5

\$52.0

\$39.0

\$235.1

\$14.3

\$14.1

\$39.3

\$29.4

#### Alaska Housing Finance Corporation



**FY '13** 





**FY '15** 

FY '16

**FY '18** 



#### AHFC's Leadership



#### AHFC's performance

- Mortgage portfolio continues to grow;
- Delinquencies and foreclosures remain low;
- Public Housing funds are stable;
- Statutory formula dividend up \$10 million to \$39 million; cumulative contribution exceeds \$2 billion





# Alaska Marine Highway



\$ Millions

**Net Assets** 

**Operating** 

Revenue

**Operating** 

**Expense** 

**Net Income** 

**FY '18** 

\$47.3

\$142.0

(\$94.7)

\$45.8

\$134.9

(\$89.1)

|   | 10 Th 11 To  |                           | 170   |    |  |
|---|--------------|---------------------------|-------|----|--|
| - | W.W. CARREST | <br>$\rightarrow$ $\star$ | 4     | 1, |  |
|   |              |                           | Towns |    |  |
|   |              |                           |       |    |  |
|   |              |                           |       |    |  |

**FY '16** 

\$1,291.0 | \$1,297.5 | \$1,204.9 | \$1,116.7 | \$1,038.8

\$47.2

\$145.2

FY '15

\$53.9

\$160.8

**FY '14** 

\$51.7

\$166.0

(\$98.0) |(\$106.9)|(\$114.3)|(\$118.2)|(\$116.3)

**FY '13** 

\