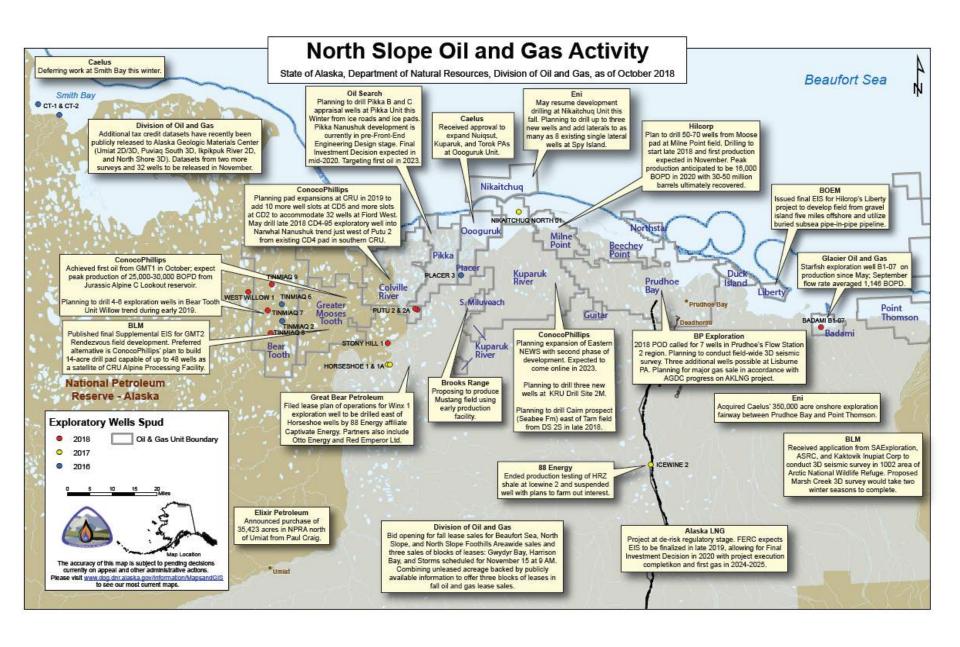

## Oil, Gas, and Geothermal

|        |        |        |        | Wales Janes |        |        |        |
|--------|--------|--------|--------|-------------|--------|--------|--------|
| FY '18 | FY '17 | FY '16 | FY '15 | FY '14      | FY '13 | FY '12 | FY '11 |

**6.2** 

2,226

5.8

1,997

5.3

2,071

**5.8** 

1,906

**5.8** 

1,748

5.3

1,569

6.1

1,737

Millions of Acres

Leased

# of Leases

**5.0** 

2,094

### Petroleum General Fund Revenues

| Millions*                                | <u>FY '18</u> | <u>FY '17</u> | <u>FY'16</u> | <u>FY' 15</u> | <u>FY' 14</u> | <u>FY' 13</u> | <u>FY '12</u> |
|------------------------------------------|---------------|---------------|--------------|---------------|---------------|---------------|---------------|
| Petroleum<br>Property Tax                | \$121.6       | \$120.4       | \$111.7      | \$125.2       | \$128.1       | \$99.6        | \$111.2       |
| Petroleum<br>Corporate<br>Income Tax     | \$67.9        | (\$59.4)      | (\$58.8)     | \$94.8        | \$307.6       | \$434.6       | \$570.9       |
| Severance Tax<br>(a.k.a. Production Tax) | \$749.9       | \$125.9       | \$186.0      | \$389.7       | \$2,614.7     | \$4,050.3     | \$6,146.1     |
| Petroleum Mineral<br>Bonuses and Rents   | \$23.6        | \$4.8         | \$25.1       | \$22.4        | \$15.1        | \$19.0        | \$6.3         |
| Oil and Gas<br>Royalties                 | \$977.8       | \$676.2       | \$840.3      | \$1,051.9     | \$1,685.0     | \$1,748.4     | \$2,022.8     |
| Total Unrestricted Petroleum Revenue     | \$1,941.7     | \$867.9       | \$1,104.3    | \$1,684.0     | \$4,750.5     | \$6,351.9     | \$8,857.3     |
| Total Unrestricted Nonpetroleum Revenue  | \$466.1       | \$474.2       | \$423.2      | \$568.4       | \$627.3       | \$576.5       | \$627.4       |