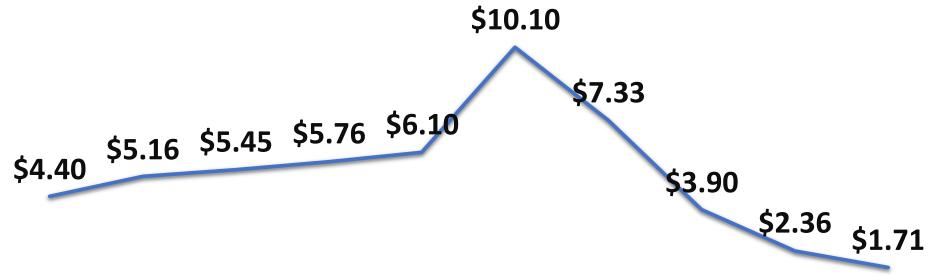

## **TOTAL FISHERIES TAX REVENUE**

\$86.80 \$81.19

\$78.30

\$72.36

\$65.81 \$62.60

\$68.98

FY '11 FY '12 **FY '14 FY '16** FY '13 FY '15 **FY'17 FY'18** 