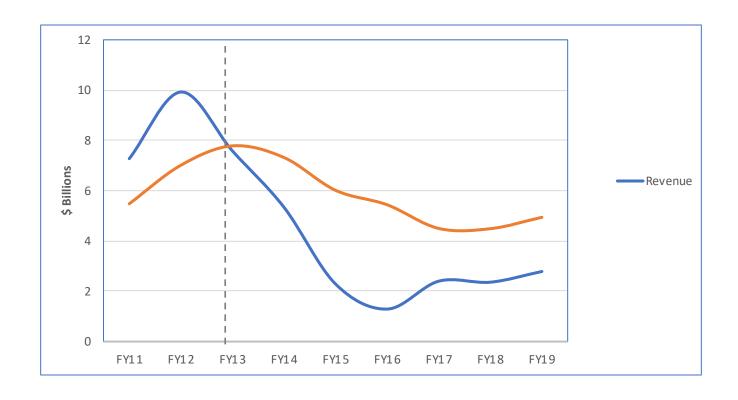

#### **Building the Budget: Historical Savings, Revenue & Expenditures**

## RESERVE FUND BALANCES & FINANCIAL FLEXIBILITY

|          | Funds                                 | Description                                                                                                                                                                                                                                                    | Balance as of<br>June 30, 2017<br>(\$mm) | Balance as of<br>June 30, 2018<br>(\$mm) | Balance as of<br>Feb 15, 2019<br>(\$mm) |
|----------|---------------------------------------|----------------------------------------------------------------------------------------------------------------------------------------------------------------------------------------------------------------------------------------------------------------|------------------------------------------|------------------------------------------|-----------------------------------------|
| /es      | Constitutional<br>Budget<br>Reserve   | <ul> <li>Established in 1991 to provide fiscal stability</li> <li>Restricted use and mandated periodic funding of the reserve</li> <li>Second reserve to draw in event of cash flow shortfall, requires 75% majority to appropriate, must replenish</li> </ul> | \$3,896.0                                | \$2,360.0                                | \$1,730.0                               |
| Reserves | Permanent<br>Fund Earnings<br>Reserve | <ul> <li>Legislatively available portion of Permanent Fund</li> <li>SB26 established a statutory limit on the amount that can be drawn from the PFER each year</li> </ul>                                                                                      | 12,816.0                                 | 18,864.0                                 | 16,600.0*                               |
|          | Permanent<br>Fund                     | Source for perpetual earnings and budget stability     Principal balance requires Constitutional amendment to spend; earnings from Permanent Fund does not                                                                                                     | 46,969.0                                 | 46,030.0                                 | 48,209.0*                               |
|          |                                       | TOTAL                                                                                                                                                                                                                                                          | \$63,681.0                               | \$67,254.0                               | \$66,539.0                              |